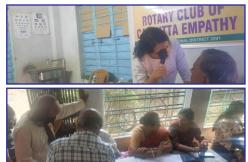

#### **1ST PROJECT**

Free Eye Testing Camp at Chakdaha, Nadia district today which had 167 beneficiaries out of which 52 were detected with Cataract surgery need